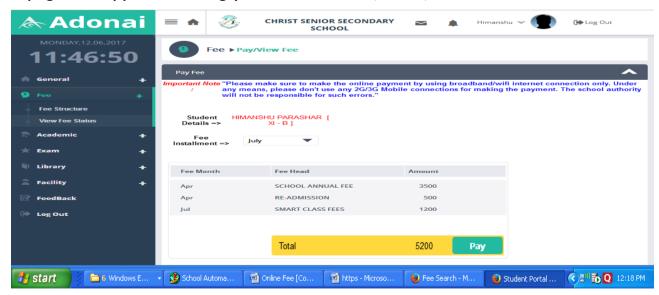

#### Fee Book Number

Please enter your registered Fee Book Number
4675

Get Details

First, select the session-2025-26. Then enter the Fee Book No. allotted to your child. Then click on "Get Details".

A page will appear showing your Child's name, Class, section and full fee details.

Please verify your child's name, Class, Section, Father's Name etc. If everything is correct then click on the drop box given at the "Fee Installment" and select the installment which you want to pay (For Admission Fees & SAF, Click on April. For Whole year fees, click on Jan)

Total amount will appear just below. Then click on the Pay button and proceed.