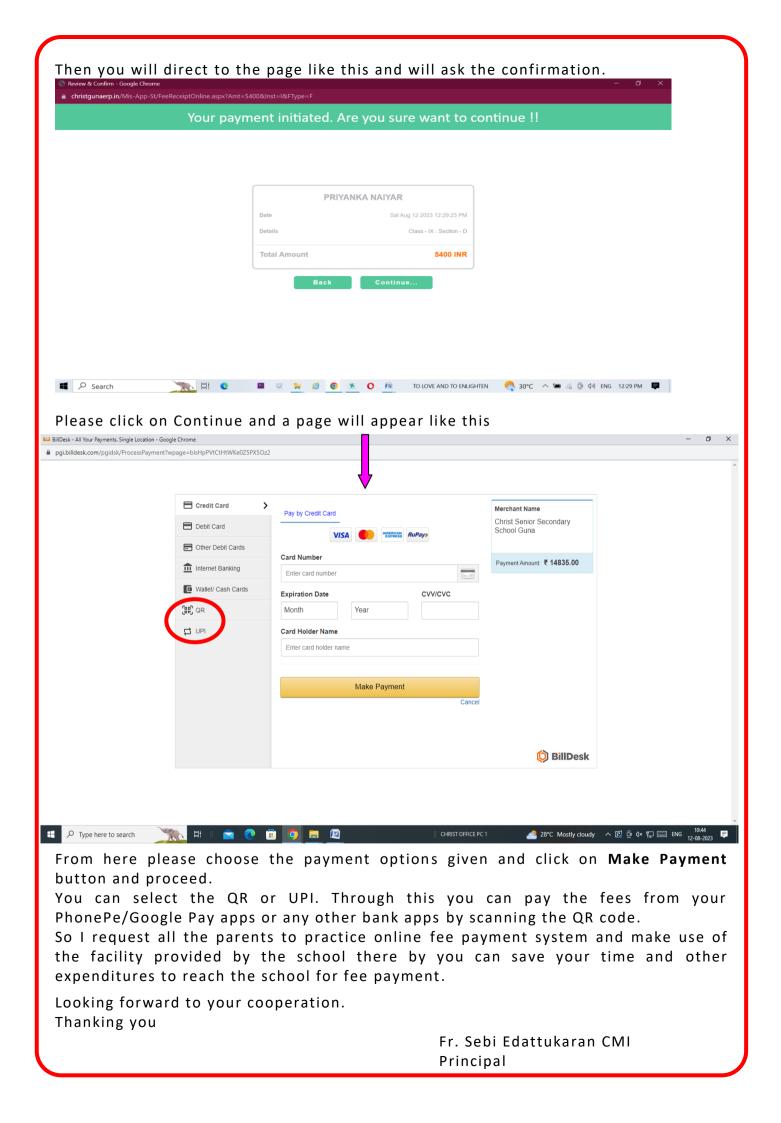

### For the attention of the Parents

Greetings from Christ Sr. Sec. School, Guna!

The School is following Cashless Transaction as per the orders from CBSE for the same. Therefore we urge each parent to follow the Cashless Transaction and pay the school fees through On-line for which the facility is given in the School web site, www.christguna.edu.in. This you can do from anywhere with internet connection and can save your valuable time and other expenses to pay the fees at school office. Now the system is easier and you can pay with UPI ids or by scanning the QR code for which please follow the instructions given below.